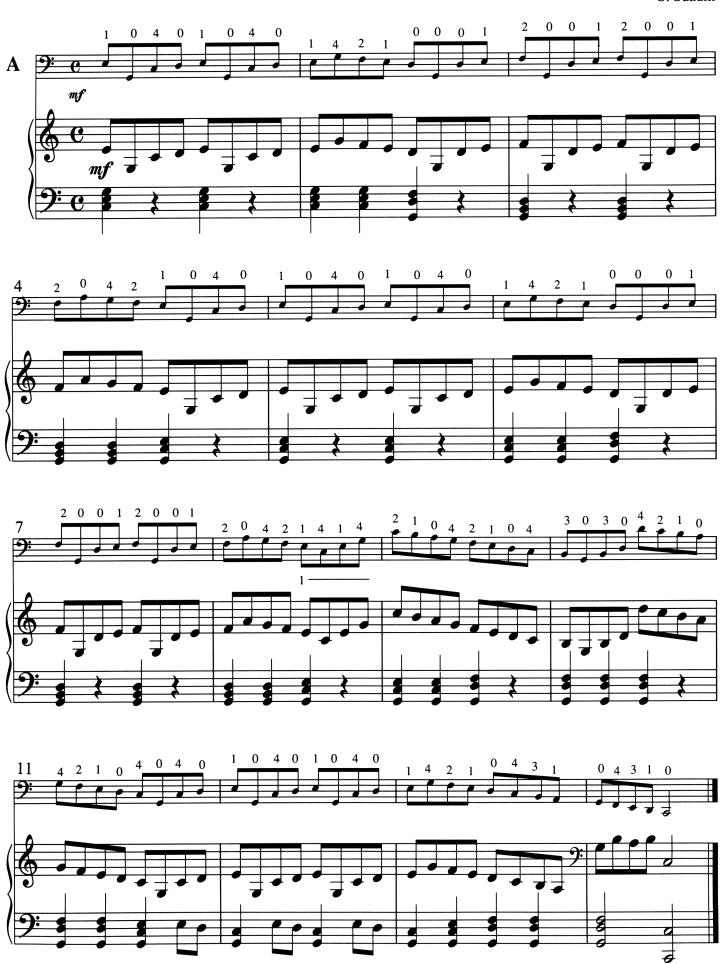

| 13 | Rigadoon, H. Purcell          | 18         |
| 5 | Go Tell Aunt Rhody, Folk Song10                           | 14 | Etude, Shinichi Suzuki        | 20         |
| 6 | O Come, Little Children, Folk Song11                      | 15 | The Happy Farmer, R. Schumann | <b>2</b> 1 |
| 7 | May Song, Folk Song12                                     | 16 | Minuet in C, J.S. Bach        | 22         |
| 8 | Allegro, Shinichi Suzuki13                                | 17 | Minuet No. 2, J.S. Bach       | 23         |
| 0 | Pernetual Motion. Shinichi Suzuki                         |    |                               |            |



©1979 Fritz Henle

Maestro Pablo Casals

## 1 Twinkle, Twinkle, Little Star Variations Variation A

S. Suzuki



## 14 Etude

S. Suzuki