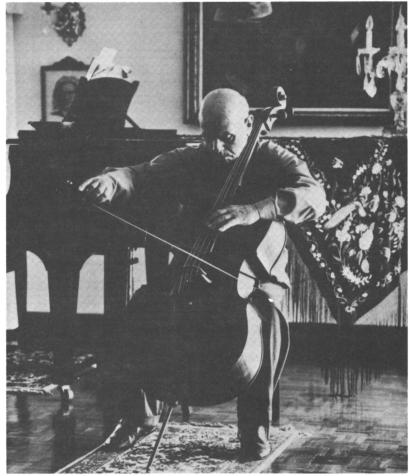

Row, Folk Song8                                   | 12 | Andantino, Shinichi Suzuki    | 17         |
| 4 | Song of the Wind, Folk Song9                              | 13 | Rigadoon, H. Purcell          | 18         |
| 5 | Go Tell Aunt Rhody, Folk Song10                           | 14 | Etude, Shinichi Suzuki        | 20         |
| 6 | O Come, Little Children, Folk Song11                      | 15 | The Happy Farmer, R. Schumann | <b>2</b> 1 |
| 7 | May Song, Folk Song12                                     | 16 | Minuet in C, J.S. Bach        | 22         |
| 8 | Allegro, Shinichi Suzuki13                                | 17 | Minuet No. 2, J.S. Bach       | 23         |
| 0 | Pernetual Motion. Shinichi Suzuki                         |    |                               |            |



©1979 Fritz Henle

Maestro Pablo Casals

## 1 Twinkle, Twinkle, Little Star Variations Variation A

S. Suzuki



## 14 Etude

S. Suzuki