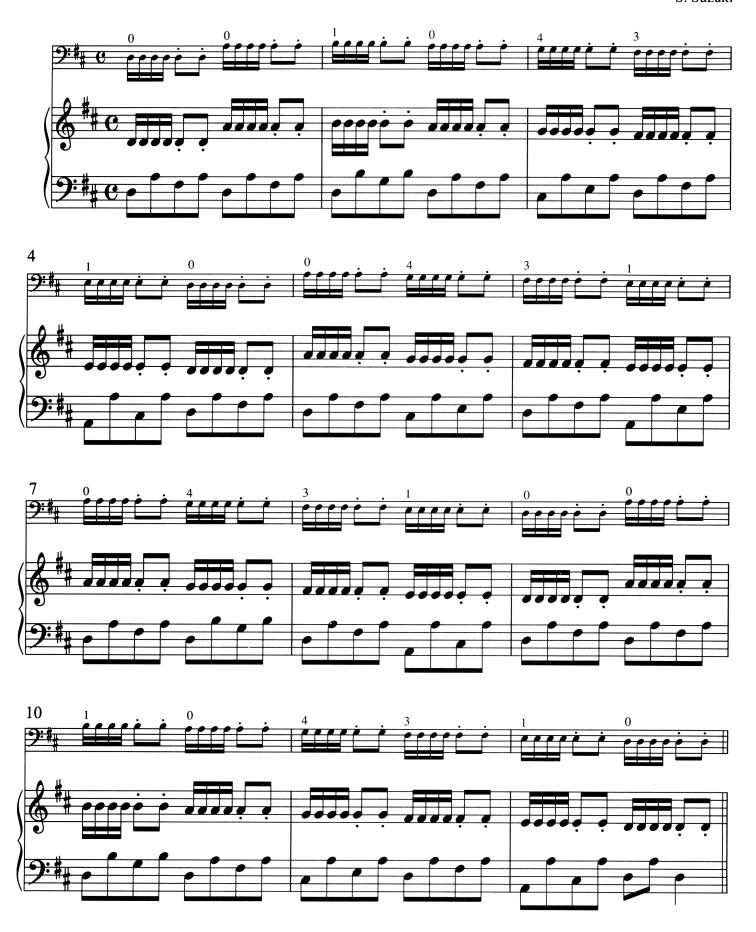

of the Wind, Folk Song9                              | 13 | Rigadoon, H. Purcell          | 18         |
| 5 | Go Tell Aunt Rhody, Folk Song10                           | 14 | Etude, Shinichi Suzuki        | 20         |
| 6 | O Come, Little Children, Folk Song11                      | 15 | The Happy Farmer, R. Schumann | <b>2</b> 1 |
| 7 | May Song, Folk Song12                                     | 16 | Minuet in C, J.S. Bach        | 22         |
| 8 | Allegro, Shinichi Suzuki13                                | 17 | Minuet No. 2, J.S. Bach       | 23         |
| 0 | Pernetual Motion. Shinichi Suzuki                         |    |                               |            |



©1979 Fritz Henle

Maestro Pablo Casals

## 1 Twinkle, Twinkle, Little Star Variations Variation A

S. Suzuki



## 14 Etude

S. Suzuki