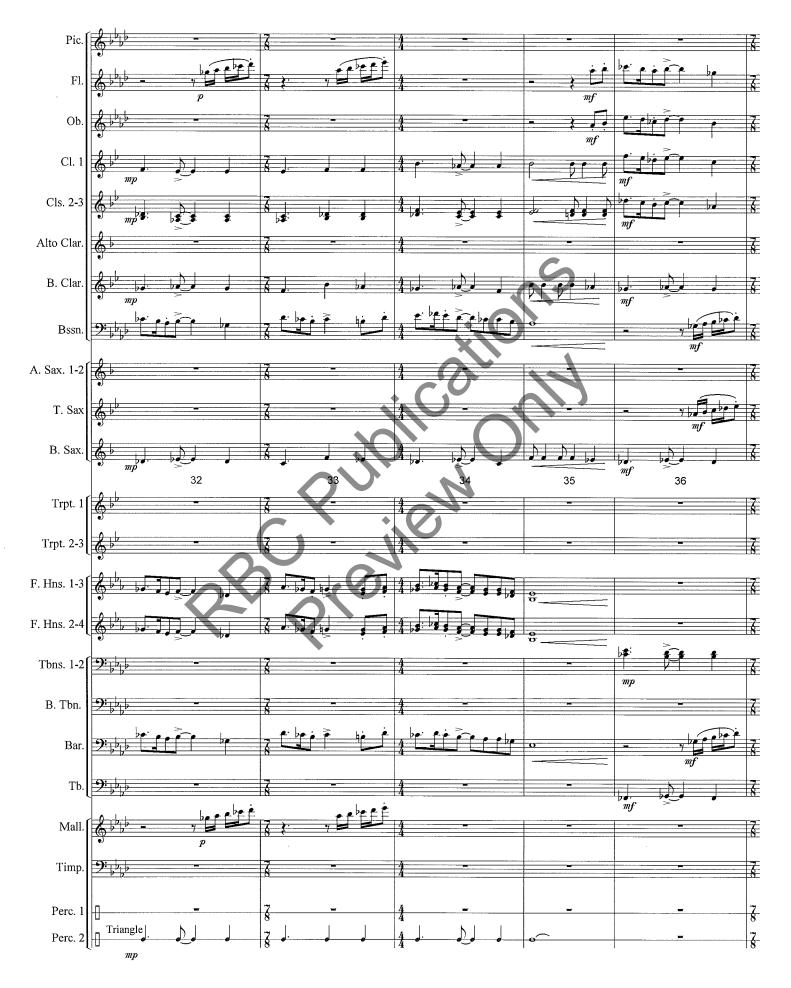

Tempo di Jig (J.= 126) Piccolo Flute Oboe Clarinet 1 mp Clarinets 2-3 mp Eb Alto Clarinet Bass Clarinet mp Bassoon Alto Saxophones 1-2 Tenor Saxophone mpBaritone Saxophone mp 5 6 7 3 1 4 Trumpet 1 Trumpet 2-3 French Horns 1-2 French Horns 3-4 Trombones 1-2 9: 10 \$ Bass Trombone 9: 64 Baritone 9:60 \$ Tuba 9: 10 Mallet Keyboard Timpani Sn. Dr. Ŧ Ĵ ♪ <u>6 }</u> 8 mj ]. Percussion 1 H Sus. cym. scrape Percussion 2 8 mp