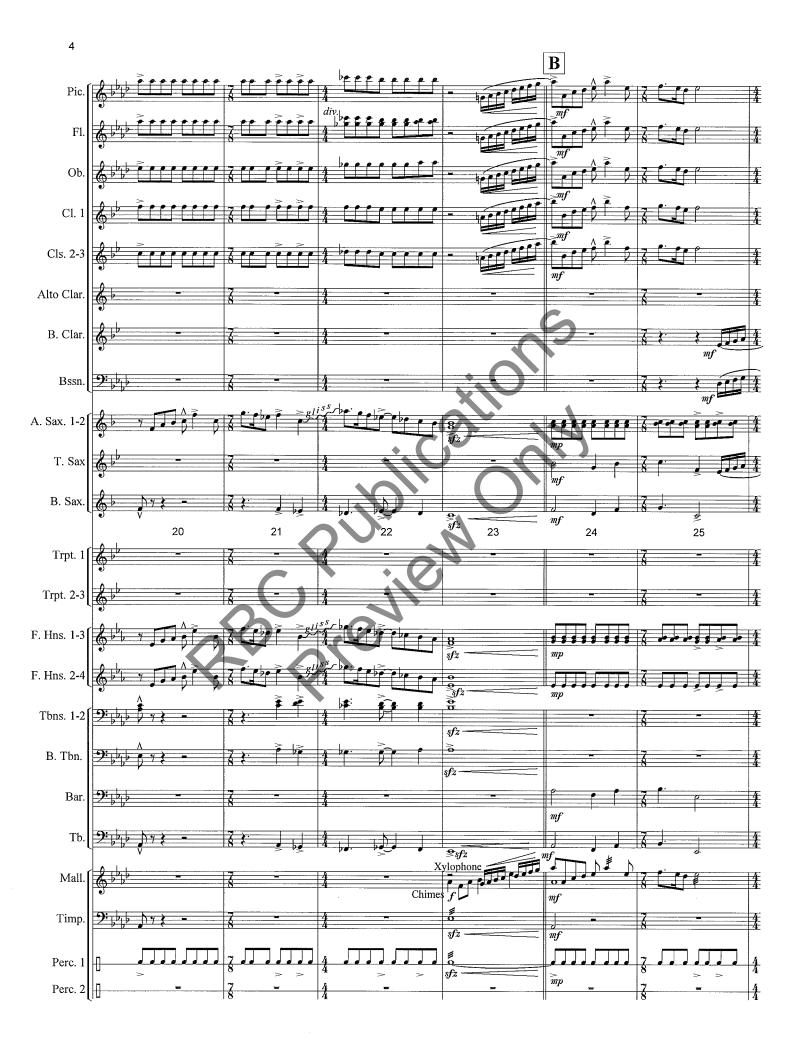

|                              | Andan                        | te (] = 100    | )          |         |              |     |                                        |                    | [            | A                       |
|------------------------------|------------------------------|----------------|------------|---------|--------------|-----|----------------------------------------|--------------------|--------------|-------------------------|
| Piccolo                      |                              |                |            |         |              |     |                                        |                    |              |                         |
| Flute                        |                              | -              |            |         |              |     |                                        | <u>≥</u> f f       |              | ř É                     |
| Oboe                         | 6+3                          |                |            |         |              |     | ······································ |                    |              | mp<br>e                 |
| Clarinet 1                   | 6 3                          |                |            |         | <u> </u>     |     |                                        | <i>p</i>           |              |                         |
| Clarinets 2-3                | <b>Å</b> = 3                 |                |            |         |              |     |                                        |                    |              |                         |
| Eb Alto Clarinet             | 6 3                          |                |            |         |              |     |                                        |                    |              |                         |
| Bass Clarinet                | °<br>6 • 3                   |                |            | - MK    |              |     |                                        | )<br>              |              |                         |
| Bassoon                      | •)<br>•):  3                 |                |            |         |              | •   |                                        |                    |              |                         |
| Alto Saxophones 1-2          |                              |                |            |         |              |     |                                        |                    |              |                         |
|                              |                              |                |            |         | $\mathbf{X}$ | ,   |                                        | >                  |              |                         |
| Tenor Saxophone              |                              |                |            |         |              |     |                                        |                    |              |                         |
| Baritone Saxophone           | J J                          | ,<br>,<br>1    | 2          | d-<br>3 | 2.<br>4      | 2.5 | <u>j.</u><br>6                         | <del>را</del><br>7 | 8            | mp 9<br>Solo espressivo |
| Trumpet 1                    | <b>Å</b>                     |                | -          |         | R            | -   |                                        |                    | -            |                         |
| Trumpet 2-3                  |                              |                | $\bigcirc$ | -       |              |     |                                        |                    |              | <i>mf</i>               |
| French Horns 1-2             |                              | olo espressivo |            | )<br>I  |              | d:  |                                        | 0.                 | 0.           | tutti                   |
| French Horns 3-4             |                              | imp<br>        | -          |         | -            |     |                                        |                    |              | mp<br>é                 |
| Trombones 1-2                | ₽<br>  <del>9:        </del> | ₿              | β:         |         | 8:           |     |                                        | <i>₿</i> :         | \;<br>;<br>; |                         |
| Bass Trombone                | 7<br>9:↓;3                   |                | è.         | p       | <i>q.</i>    |     | J                                      | F.                 | ·            | <i>mp</i><br>ρ:         |
| Baritone                     | ₽<br>₽                       | p'             |            | 0.      |              |     |                                        |                    |              | mp<br>\$\vec{p}{2}      |
| Tuba                         | Ĩ                            | 2<br>2<br>     |            |         |              | d   |                                        |                    |              | mp                      |
|                              |                              |                |            |         |              |     | Glo                                    | ock.               |              |                         |
| Mallet Keyboard              |                              |                |            |         |              |     |                                        | <u> </u>           |              |                         |
| Timpani                      | 2.5.2                        |                |            |         |              |     |                                        |                    |              |                         |
| Percussion 1<br>Percussion 2 |                              |                |            |         | -            | -   |                                        | Sus. cym.          | -            | -                       |
| 1 0100331011 2               | UU 44                        |                |            |         |              |     |                                        |                    |              | mp                      |