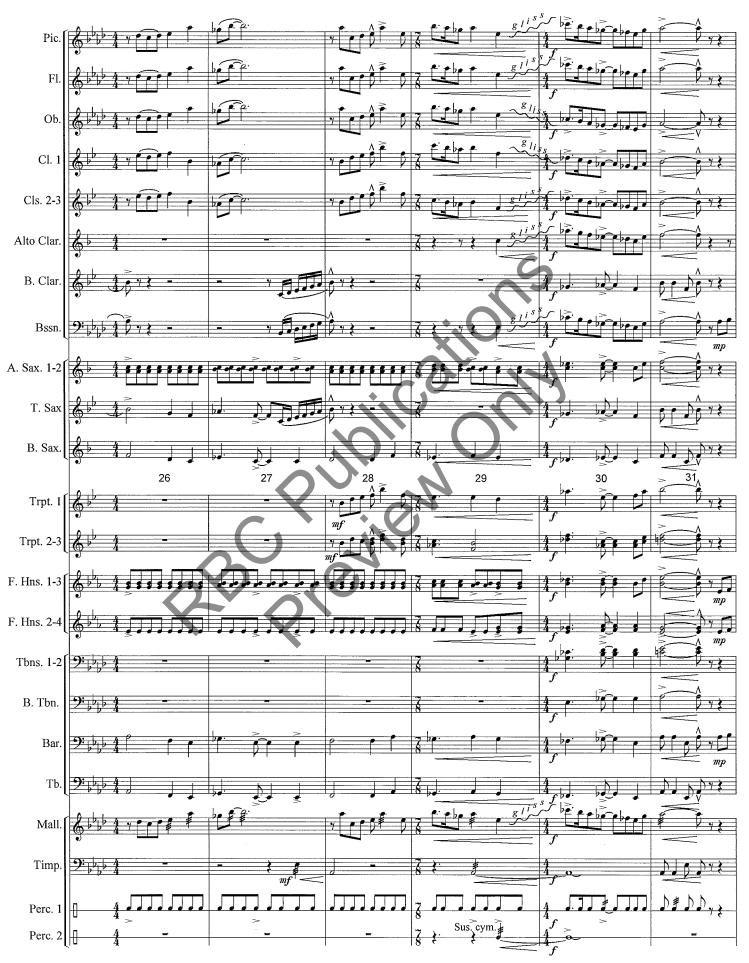

|                              | Andan                        | te (] = 100    | )          |         |              |     |                                        |                    | [            | A                       |
|------------------------------|------------------------------|----------------|------------|---------|--------------|-----|----------------------------------------|--------------------|--------------|-------------------------|
| Piccolo                      |                              |                |            |         |              |     |                                        |                    |              |                         |
| Flute                        |                              | -              |            |         |              |     |                                        | <u>≥</u> f f       |              | ř É                     |
| Oboe                         | 6+3                          |                |            |         |              |     | ······································ |                    |              | mp<br>e                 |
| Clarinet 1                   | 6 3                          |                |            |         | <u> </u>     |     |                                        | <i>p</i>           |              |                         |
| Clarinets 2-3                | <b>Å</b> = 3                 |                |            |         |              |     |                                        |                    |              |                         |
| Eb Alto Clarinet             | 6 3                          |                |            |         |              |     |                                        |                    |              |                         |
| Bass Clarinet                | °<br>6 • 3                   |                |            | - MK    |              |     |                                        | )<br>              |              |                         |
| Bassoon                      | •)<br>•):  3                 |                |            |         |              | •   |                                        |                    |              |                         |
| Alto Saxophones 1-2          |                              |                |            |         |              |     |                                        |                    |              |                         |
|                              |                              |                |            |         | $\mathbf{X}$ | ,   |                                        | >                  |              |                         |
| Tenor Saxophone              |                              |                |            |         |              |     |                                        |                    |              |                         |
| Baritone Saxophone           | J J                          | ,<br>,<br>1    | 2          | d-<br>3 | 2.<br>4      | 2.5 | <u>j.</u><br>6                         | <del>را</del><br>7 | 8            | mp 9<br>Solo espressivo |
| Trumpet 1                    | <b>Å</b>                     |                | -          |         | R            | -   |                                        |                    | -            |                         |
| Trumpet 2-3                  |                              |                | $\bigcirc$ | -       |              |     |                                        |                    |              | <i>mf</i>               |
| French Horns 1-2             |                              | olo espressivo |            | )<br>I  |              | d:  |                                        | 0.                 | 0.           | tutti                   |
| French Horns 3-4             |                              | imp<br>        | -          |         | -            |     |                                        |                    |              | mp<br>é                 |
| Trombones 1-2                | ₽<br>  <del>9:        </del> | ₿              | β:         |         | 8:           |     |                                        | <i>₿</i> :         | \;<br>;<br>; |                         |
| Bass Trombone                | 7<br>9:↓;3                   |                | è.         | p       | <i>q.</i>    |     | J                                      | F.                 | ·            | <i>mp</i><br>ρ:         |
| Baritone                     | ₽<br>₽                       | p'             |            | 0.      |              |     |                                        |                    |              | mp<br>\$\vec{p}{2}      |
| Tuba                         | Ĩ                            | 2<br>2<br>     |            |         |              | d   |                                        |                    |              | mp                      |
|                              |                              |                |            |         |              |     | Glo                                    | ock.               |              |                         |
| Mallet Keyboard              |                              |                |            |         |              |     |                                        | <u> </u>           |              |                         |
| Timpani                      | 2.5.2                        |                |            |         |              |     |                                        |                    |              |                         |
| Percussion 1<br>Percussion 2 |                              |                |            |         | -            | -   |                                        | Sus. cym.          | -            | -                       |
| 1 0100331011 2               | UU 44                        |                |            |         |              |     |                                        |                    |              | mp                      |