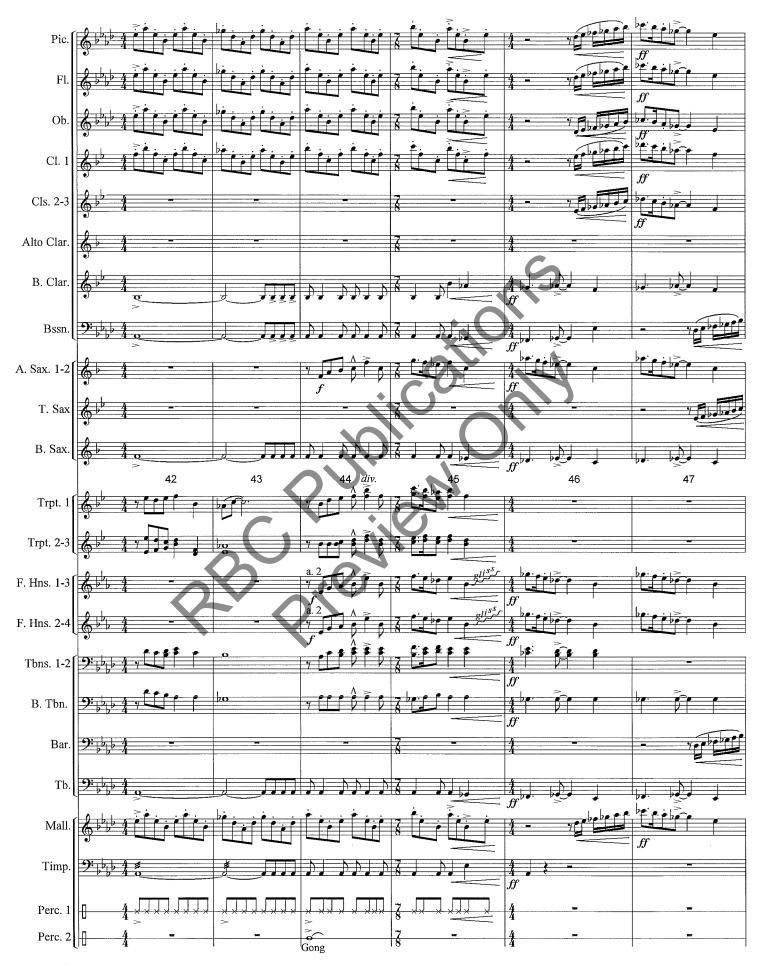

|                              | Andan                        | te (] = 100    | )          |         |              |     |                                        |                    | [            | A                       |
|------------------------------|------------------------------|----------------|------------|---------|--------------|-----|----------------------------------------|--------------------|--------------|-------------------------|
| Piccolo                      |                              |                |            |         |              |     |                                        |                    |              |                         |
| Flute                        |                              | -              |            |         |