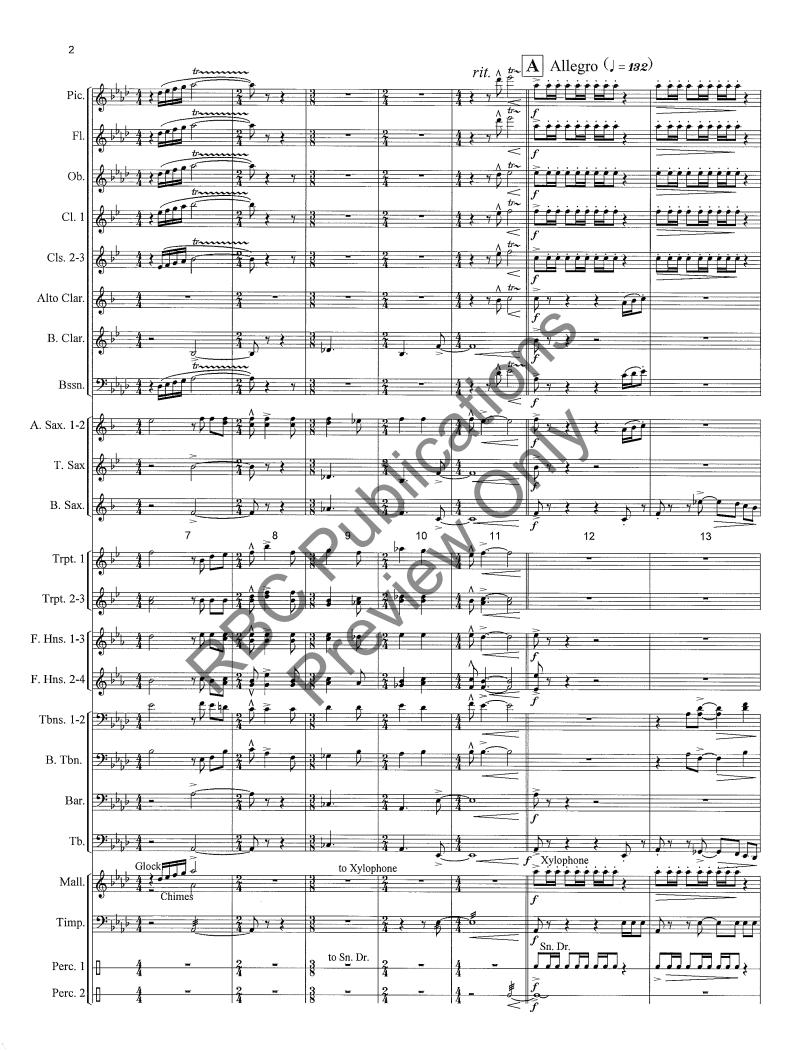

|                              | Andan                        | te (] = 100    | )          |         |              |     |                                        |                    | [            | A                       |
|------------------------------|------------------------------|----------------|------------|---------|--------------|-----|----------------------------------------|--------------------|--------------|-------------------------|
| Piccolo                      |                              |                |            |         |              |     |                                        |                    |              |                         |
| Flute                        |                              | -              |            |         |              |     |                                        | <u>≥</u> f f       |              | ř É                     |
| Oboe                         | 6+3                          |                |            |         |              |     | ······································ |                    |              | mp<br>e                 |
| Clarinet 1                   | 6 3                          |                |            |         | <u> </u>     |     |                                        | <i>p</i>           |              |                         |
| Clarinets 2-3                | <b>Å</b> = 3                 |                |            |         |              |     |                                        |                    |              |                         |
| Eb Alto Clarinet             | 6 3                          |                |            |         |              |     |                                        |                    |              |                         |
| Bass Clarinet                | °<br>6 • 3                   |                |            | - MK    |              |     |                                        | )<br>              |              |                         |
| Bassoon                      | •)<br>•):  3                 |                |            |         |              | •   |                                        |                    |              |                         |
| Alto Saxophones 1-2          |                              |                |            |         |              |     |                                        |                    |              |                         |
|                              |                              |                |            |         | $\mathbf{X}$ | ,   |                                        | >                  |              |                         |
| Tenor Saxophone              |                              |                |            |         |              |     |                                        |                    |              |                         |
| Baritone Saxophone           | J J                          | ,<br>,<br>1    | 2          | d-<br>3 | 2.<br>4      | 2.5 | <u>j.</u><br>6                         | <del>را</del><br>7 | 8            | mp 9<br>Solo espressivo |
| Trumpet 1                    | <b>Å</b>                     |                | -          |         | R            | -   |                                        |                    | -            |                         |
| Trumpet 2-3                  |                              |                | $\bigcirc$ | -       |              |     |                                        |                    |              | <i>mf</i>               |
| French Horns 1-2             |                              | olo espressivo |            | )<br>I  |              | d:  |                                        | 0.                 | 0.           | tutti                   |
| French Horns 3-4             |                              | imp<br>        | -          |         | -            |     |                                        |                    |              | mp<br>é                 |
| Trombones 1-2                | ₽<br>  <del>9:        </del> | ₿              | β:         |         | 8:           |     |                                        | <i>₿</i> :         | \;<br>;<br>; |                         |
| Bass Trombone                | 7<br>9:↓;3                   |                | è.         | p       | <i>q.</i>    |     | J                                      | F.                 | ·            | <i>mp</i><br>ρ:         |
| Baritone                     | ₽<br>₽                       | p'             |            | 0.      |              |     |                                        |                    |              | mp<br>\$\vec{p}{2}      |
| Tuba                         | Ĩ                            | 2<br>2<br>     |            |         |              | d   |                                        |                    |              | mp                      |
|                              |                              |                |            |         |              |     | Glo                                    | ock.               |              |                         |
| Mallet Keyboard              |                              |                |            |         |              |     |                                        | <u> </u>           |              |                         |
| Timpani                      | 2.5.2                        |                |            |         |              |     |                                        |                    |              |                         |
| Percussion 1<br>Percussion 2 |                              |                |            |         | -            | -   |                                        | Sus. cym.          | -            | -                       |
| 1 0100331011 2               | UU 44                        |                |            |         |              |     |                                        |                    |              | mp                      |