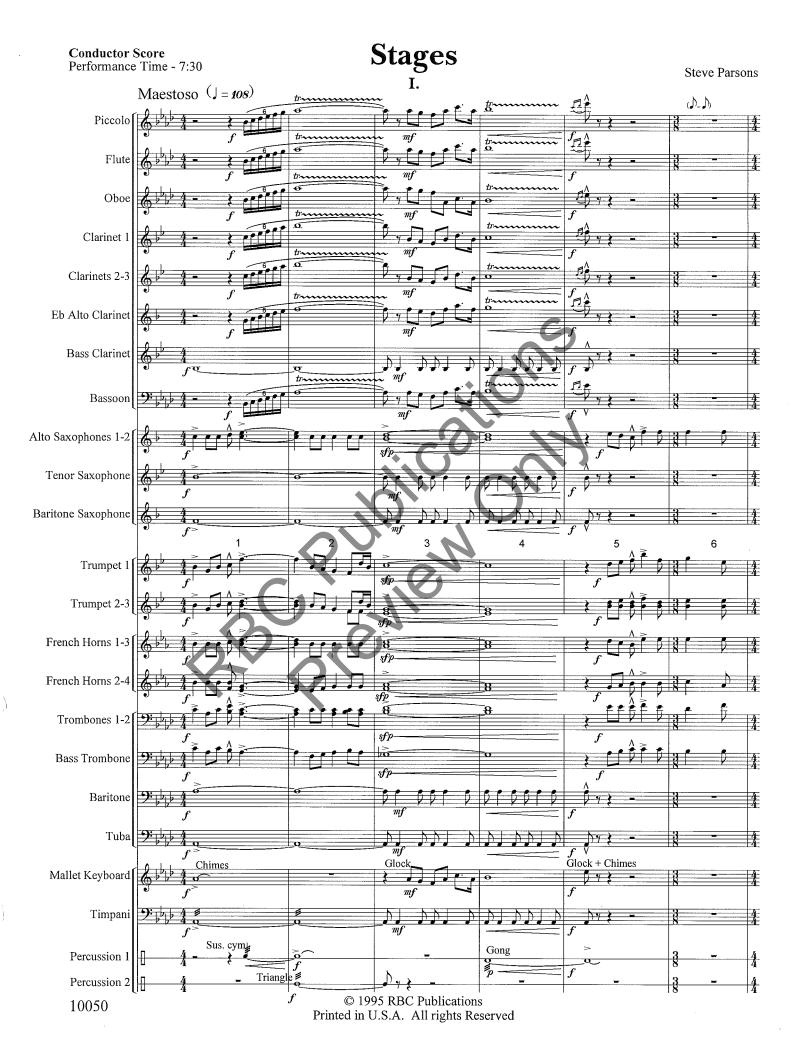

|                              | Andan                        | te (] = 100    | )          |         |              |     |                                        |                    | [            | A                       |
|------------------------------|------------------------------|----------------|------------|---------|--------------|-----|----------------------------------------|--------------------|--------------|-------------------------|
| Piccolo                      |                              |                |            |         |              |     |                                        |                    |              |                         |
| Flute                        |                              | -              |            |         |              |     |                                        | <u>≥</u> f f       |              | ř É                     |
| Oboe                         | 6+3                          |                |            |         |              |     | ······································ |                    |              | mp<br>e                 |
| Clarinet 1                   | 6 3                          |                |            |         | <u> </u>     |     |                                        | <i>p</i>           |              |                         |
| Clarinets 2-3                | <b>Å</b> = 3                 |                |            |         |              |     |                                        |                    |              |                         |
| Eb Alto Clarinet             | 6 3                          |                |            |         |              |     |                                        |                    |              |                         |
| Bass Clarinet                | °<br>6 • 3                   |                |            | - MK    |              |     |                                        | )<br>              |              |                         |
| Bassoon                      | •)<br>•):  3                 |                |            |         |              | •   |                                        |                    |              |                         |
| Alto Saxophones 1-2          |                              |                |            |         |              |     |                                        |                    |              |                         |
|                              |                              |                |            |         | $\mathbf{X}$ | ,   |                                        | >                  |              |                         |
| Tenor Saxophone              |                              |                |            |         |              |     |                                        |                    |              |                         |
| Baritone Saxophone           | J J                          | ,<br>,<br>1    | 2          | d-<br>3 | 2.<br>4      | 2.5 | <u>j.</u><br>6                         | <del>را</del><br>7 | 8            | mp 9<br>Solo espressivo |
| Trumpet 1                    | <b>Å</b>                     |                | -          |         | R            | -   |                                        |                    | -            |                         |
| Trumpet 2-3                  |                              |                | $\bigcirc$ | -       |              |     |                                        |                    |              | <i>mf</i>               |
| French Horns 1-2             |                              | olo espressivo |            | )<br>I  |              | d:  |                                        | 0.                 | 0.           | tutti                   |
| French Horns 3-4             |                              | imp<br>        | -          |         | -            |     |                                        |                    |              | mp<br>é                 |
| Trombones 1-2                | ₽<br>  <del>9:        </del> | ₿              | β:         |         | 8:           |     |                                        | <i>₿</i> :         | \;<br>;<br>; |                         |
| Bass Trombone                | 7<br>9:↓;3                   |                | è.         | p       | <i>q.</i>    |     | J                                      | F.                 | ·            | <i>mp</i><br>ρ:         |
| Baritone                     | ₽<br>₽                       | p'             |            | 0.      |              |     |                                        |                    |              | mp<br>\$\vec{p}{2}      |
| Tuba                         | Ĩ                            | 2<br>2<br>     |            |         |              | d   |                                        |                    |              | mp                      |
|                              |                              |                |            |         |              |     | Glo                                    | ock.               |              |                         |
| Mallet Keyboard              |                              |                |            |         |              |     |                                        | <u> </u>           |              |                         |
| Timpani                      | 2.5.2                        |                |            |         |              |     |                                        |                    |              |                         |
| Percussion 1<br>Percussion 2 |                              |                |            |         | -            | -   |                                        | Sus. cym.          | -            | -                       |
| 1 0100331011 2               | UU 44                        |                |            |         |              |     |                                        |                    |              | mp                      |