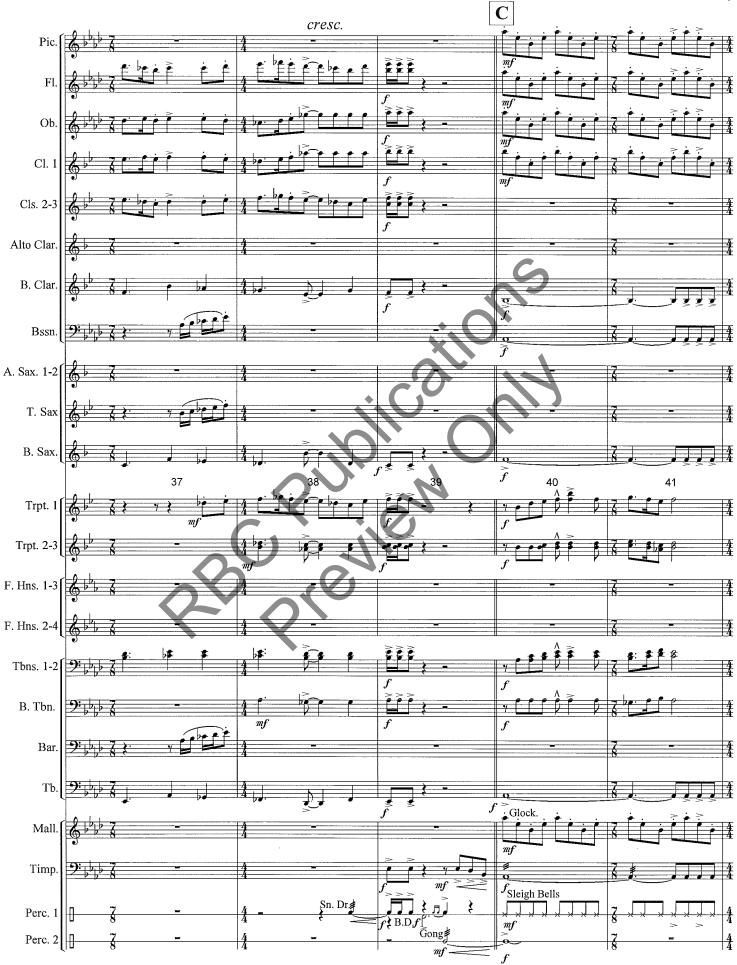

|                              | Andan                        | te (] = 100    | )          |         |              |     |                                        |                    | [            | A                       |
|------------------------------|------------------------------|----------------|------------|---------|--------------|-----|----------------------------------------|--------------------|--------------|-------------------------|
| Piccolo                      |                              |                |            |         |              |     |                                        |                    |              |                         |
| Flute                        |                              | -              |            |         |