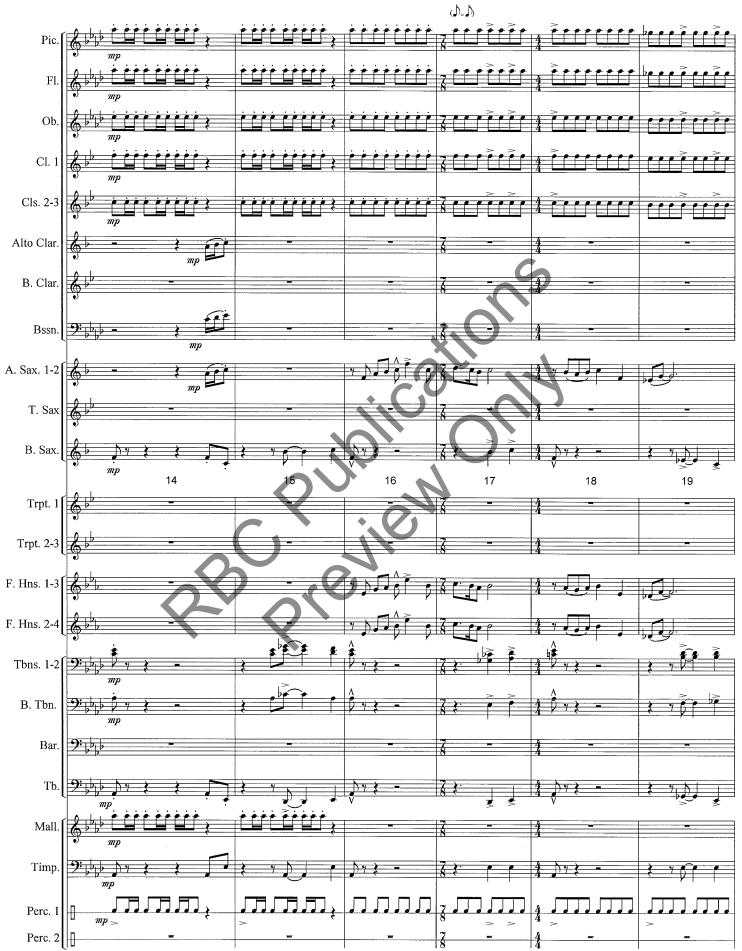

|                              | Andan                        | te (] = 100    | )          |         |              |     |                                        |                    | [            | A                       |
|------------------------------|------------------------------|----------------|------------|---------|--------------|-----|----------------------------------------|--------------------|--------------|-------------------------|
| Piccolo                      |                              |                |            |         |              |     |                                        |                    |              |                         |
| Flute                        |                              | -              |            |         |              |     |                                        | <u>≥</u> f f       |              | ř É                     |
| Oboe                         | 6+3                          |                |            |         |              |     | ······································ |                    |              | mp<br>e                 |
| Clarinet 1                   | 6 3                          |                |            |         | <u> </u>     |     |                                        | <i>p</i>           |              |                         |
| Clarinets 2-3                | <b>Å</b> = 3                 |                |            |         |              |     |                                        |                    |              |                         |
| Eb Alto Clarinet             | 6 3                          |                |            |         |              |     |                                        |                    |              |                         |
| Bass Clarinet                | °<br>6 • 3                   |                |            | - MK    |              |     |                                        | )<br>              |              |                         |
| Bassoon                      | •)<br>•):  3                 |                |            |         |              | •   |                                        |                    |              |                         |
| Alto Saxophones 1-2          |                              |                |            |         |              |     |                                        |                    |              |                         |
|                              |                              |                |            |         | $\mathbf{X}$ | ,   |                                        | >                  |              |                         |
| Tenor Saxophone              |                              |                |            |         |              |     |                                        |                    |              |                         |
| Baritone Saxophone           | J J                          | ,<br>,<br>1    | 2          | d-<br>3 | 2.<br>4      | 2.5 | <u>j.</u><br>6                         | <del>را</del><br>7 | 8            | mp 9<br>Solo espressivo |
| Trumpet 1                    | <b>Å</b>                     |                | -          |         | R            | -   |                                        |                    | -            |                         |
| Trumpet 2-3                  |                              |                | $\bigcirc$ | -       |              |     |                                        |                    |              | <i>mf</i>               |
| French Horns 1-2             |                              | olo espressivo |            | )<br>I  |              | d:  |                                        | 0.                 | 0.           | tutti                   |
| French Horns 3-4             |                              | imp<br>        | -          |         | -            |     |                                        |                    |              | mp<br>é                 |
| Trombones 1-2                | ₽<br>  <del>9:        </del> | ₿              | β:         |         | 8:           |     |                                        | <i>₿</i> :         | \;<br>;<br>; |                         |
| Bass Trombone                | 7<br>9:↓;3                   |                | è.         | p       | <i>q.</i>    |     | J                                      | F.                 | ·            | <i>mp</i><br>ρ:         |
| Baritone                     | ₽<br>₽                       | p'             |            | 0.      |              |     |                                        |                    |              | mp<br>\$\vec{p}{2}      |
| Tuba                         | Ĩ                            | 2<br>2<br>     |            |         |              | d   |                                        |                    |              | mp                      |
|                              |                              |                |            |         |              |     | Glo                                    | ock.               |              |                         |
| Mallet Keyboard              |                              |                |            |         |              |     |                                        | <u> </u>           |              |                         |
| Timpani                      | 2.5.2                        |                |            |         |              |     |                                        |                    |              |                         |
| Percussion 1<br>Percussion 2 |                              |                |            |         | -            | -   |                                        | Sus. cym.          | -            | -                       |
| 1 0100331011 2               | UU 44                        |                |            |         |              |     |                                        |                    |              | mp                      |